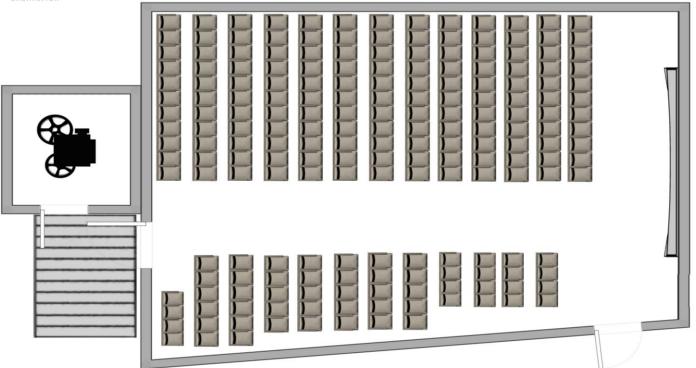

## CAPACITY

| Size sq. ft.                    | 1,389  |
|---------------------------------|--------|
| Ceiling Height sq. ft.          | 5      |
| Dimensions (L x W) ft.          | 14 x 9 |
| Maximum Capacity Theatre        | 196    |
| Features Cinema Foyer Reception | 50     |

Private cinema for an audience of 196 with individual armrests and fold out tables. Cinema foyer available for prescreening food and beverage services.