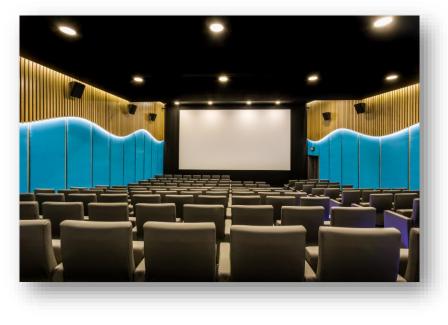

## **CINEMA SCREENING ROOM**

Private cinema for an audience of 196 with individual armrests and fold out tables. Cinema foyer available for prescreening food and beverage services.