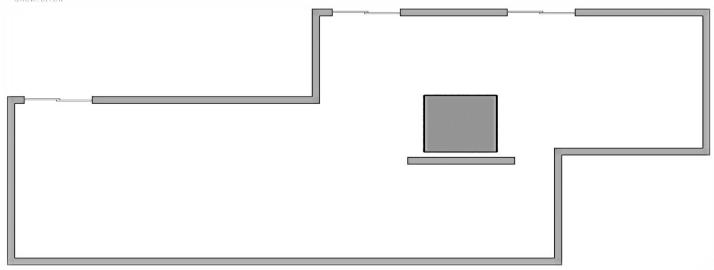

## CAPACITY

| Size sq. ft.                               | 1,959 |
|--------------------------------------------|-------|
| Maximum Capacity Reception                 | 160   |
| Dinner with Stage and Reception            | 100   |
| Dinner with Stage and No Reception         | 120   |
| Dinner with No Stage and Reception         | 120   |
| Cabaret with Stage and Reception           | 80    |
| Cabaret with Stage and No Reception        | 96    |
| Cabaret with No Stage and Reception        | 96    |
| Features relaxing seating and a Pop-up Bar |       |