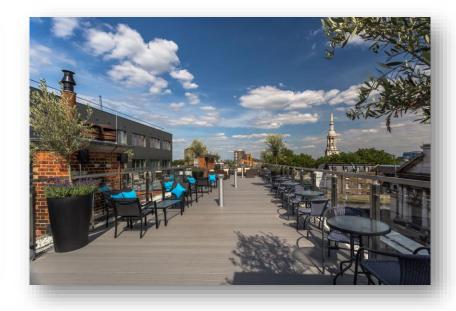

## **SHOREDITCH SKY TERRACE**

With a panoramic view overlooking the City of London skylines, the Shoreditch Sky Terrace can cater for up to 200 guests reception style. Comfortable seating with table service as well as state of the art music system. Food services available with a BBQ kitchen during the summer months, weather permitting.